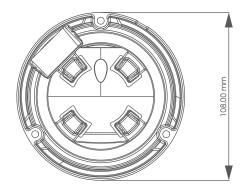

## Dimensions

Working Environment

Dimensions ( mm )

Weight (net)

-30°C ~ 50 °C, 10% ~ 90% humidity

Ф108 × 87

397g.

Design and specifications are subject to change without notice.

Sensor

Illumination

WDR

Resolution Day&Night