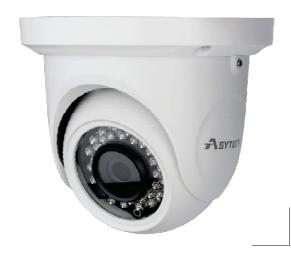

## VT-H18DF20-5A

5 MP Hibrid 4 in 1 IR (Water-proof) Dome Camera

## **DOME**

AHD/TVI/CVI/CVBS 4 in 1 Camera

## **Key Features**

- 5MP@20fps/4MP@30fps image, high resolution, true color
- AHD/TVI/CVI/CVBS lossless video output
- CMOS progressive scan, perfectly capture the moving object
- Support OSD menu
- High speed, long distance, real time transmission
- Auto color to B / W at low illumination
- Support ICR switch, true day / night
- Support noise reduction function
- 20m IR night view distance
- IP66 ingress protection
- Support COC
- Support 960H CVBS output